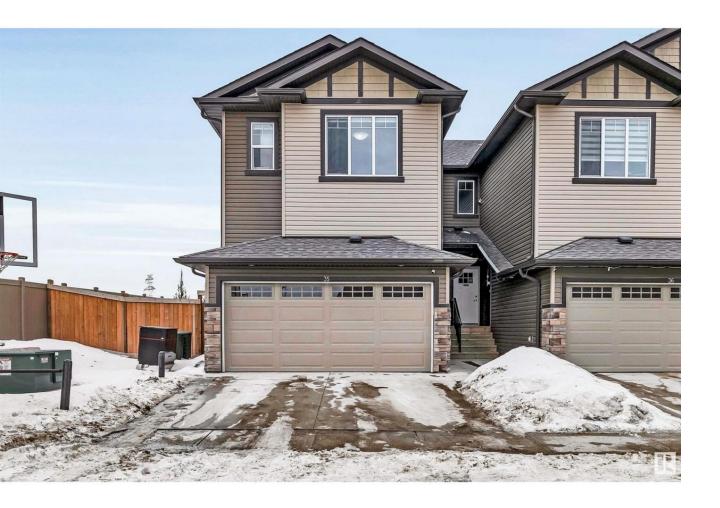

## Edmonton Alberta

\$467.888

Enjoy the Bright and Spacious, Centrally A/C, North-facing End unit at East corner in The Palms Of Laurel. This fully upgraded, 1,674 sq. ft. bare-land condo offers the feel of a single-family home without the upkeep, featuring a 3 bed, 2.5 bath, fireplace, double att. garage & your private back yard. The chef-inspired kitchen boasts stainless steel appliances, sleek quartz countertops, a large island perfect for gathering, and a convenient walk-in pantry. The open-concept living and dining area is bathed in natural light, creating a warm and inviting atmosphere. A powder room on the main level adds convenience. Upstairs, a bright bonus room provides additional living space. The luxurious master suite features a spacious bedroom with a 3-piece ensuite. Two additional good-sized bedrooms and a full bathroom with the Upstairs laundry simplifies chores and keeps the main living areas tidy. Easy Accessible from Anthony Henday and close to all amenities, parks, schools, & shopping centers. Welcome Home !!!!! (id:6769)