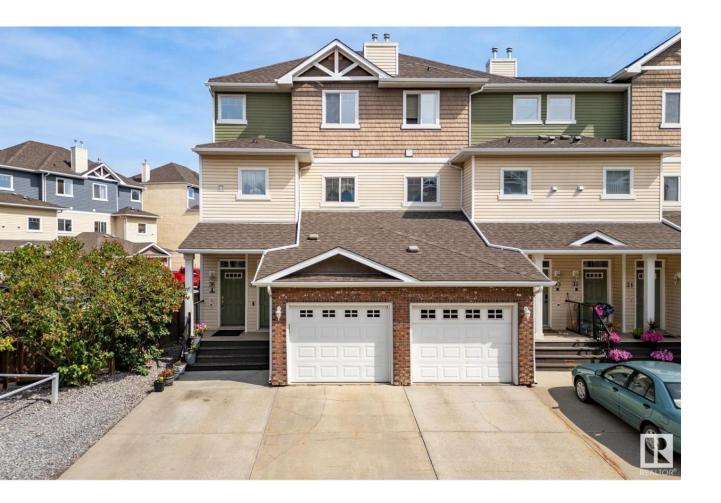

## Edmonton Alberta \$225,000

Discover comfort and convenience in this beautifully maintained 2-bedroom, 2.5-bathroom townhouse located just steps from Millcreek Ravine. Enjoy quick access to scenic trails, public transit, and major routes like the Whitemud & Henday. Offering approximately 1370 sqft of well-designed living space, this home features a sun-filled main floor with an open layout and a cozy gas fireplace. The bedrooms are tucked away on the lower level, providing a cool retreat during summer months. Freshly painted and move-in ready, the home also includes recently upgraded appliances for peace of mind - including dishwasher, stove, microwave, & washer/dryer. The single attached garage includes a convenient 10x10 overhead storage deck, and the private patio comes complete with a natural gas BBQ hookup--perfect for outdoor entertaining. Immediate possession available--start your next chapter in this fantastic location! (id:6769)