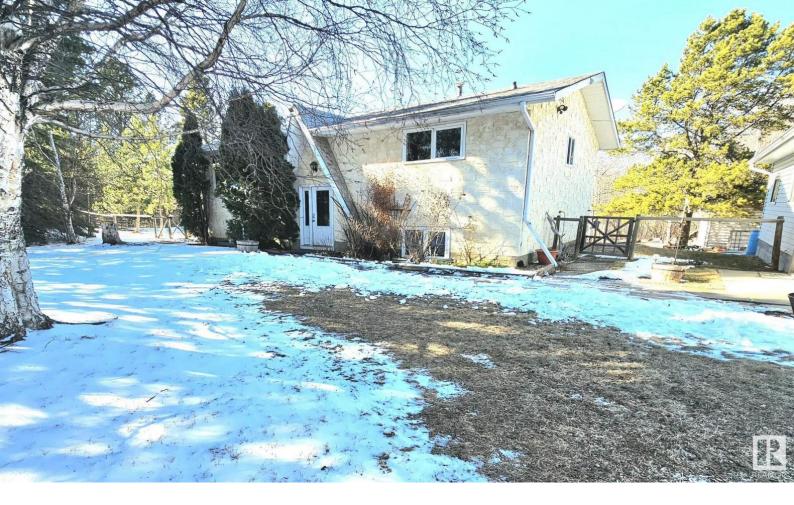

## 52432 RGE RD 20 35 Rural Parkland County AB \$449,649

Nestled in the coveted Blueberry area by Stony Plain, this charming 3+1 bedroom bi-level home is a true gem. Featuring an inviting open floor plan, this residence offers newer windows installed in 2014, central air conditioning for comfort, and a newer roof done in 2010, ensuring both style and functionality with the convenient walk-out basement. Ideal for families, the property includes a triple detached garage (24x36) and an additional single garage, catering to all your project needs. Step outside and unwind in the park-like backyard, surrounded by abundant spruce trees and spacious garden areas, perfect for those with a green thumb. This property harmoniously blends comfort, style, and practicality, offering a serene retreat for its lucky inhabitants.