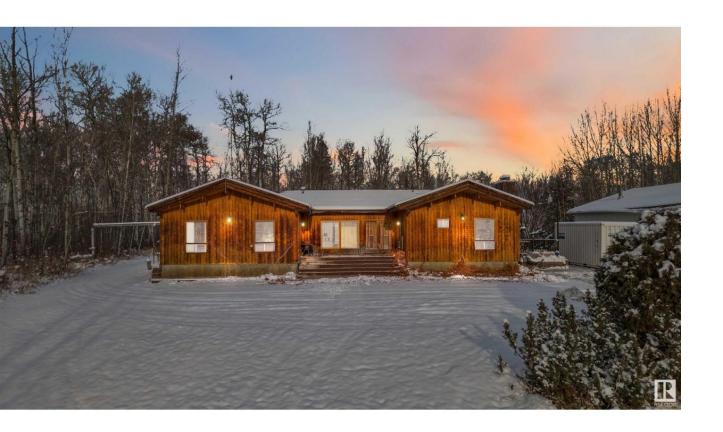

## Rural Lac Ste Anne County Alberta

\$590,000

Discover your private retreat in Lac Ste. Anne County! This spacious 6-bedroom, 2.5-bath bungalow is nestled on 3.6 acres of beautifully treed land, complete with serene walking trails to immerse yourself in nature. Inside, the open-concept kitchen flows seamlessly into a large living area with expansive windows, filling the space with natural light. The home's vaulted ceilings with exposed glulam beams, clear cedar (\$\$\$) walls, & a mix of hardwood and tile flooring create the perfect blend of rustic charm and modern comfort. The partly finished basement offers a generous storage area and a cold room--ideal for preserving your homemade goods. Step outside and explore the possibilities: a heated shop provides ample room for hobbies or projects, while the high-tech greenhouse is a gardener's dream. With automatic temperature and humidity controls, automatic watering, and raised beds, it's designed for effortless gardening. Enjoy a tropical ambiance year-round--your own slice of paradise, no matter the season. (id:6769)