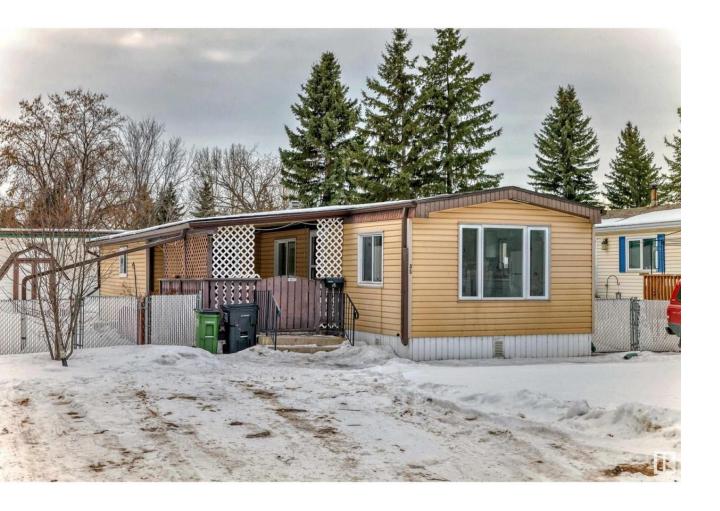

## Edmonton Alberta

\$77.500

Welcome to very AFFORDABLE and WELL MAINTAINED, this MOVE-IN ready home in Maple Oak Ridge Park. This beautiful park is walking distance to shopping, medical, restaurants and all amenities, including transit service throughout the park. With quick access to the Whitemud and Anthony Henday this great home has spacious bedrooms, new flooring, new paint, vinyl windows throughout, Outside covered deck, large fenced yard and 2 energized parking spots. (id:6769)