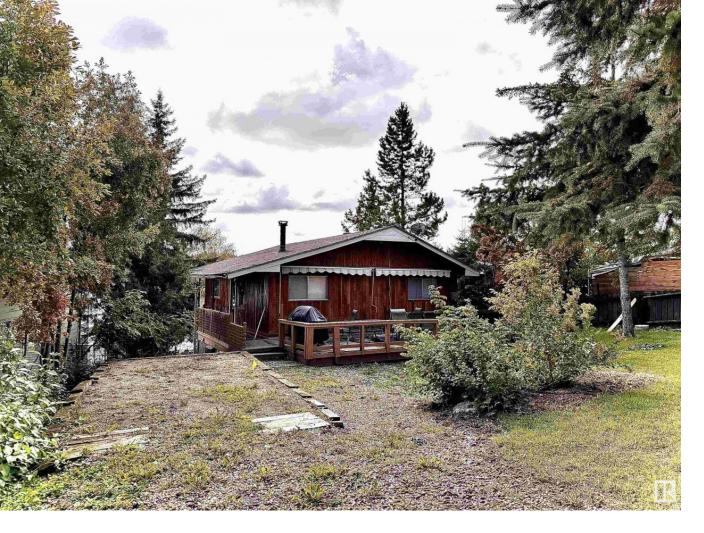

## 350 48057 Rge Rd 272 (enchantment drive) Rural Leduc County AB

\$590,000

Welcome to Enchantment Valley, this charming 1960s lakefront cabin offers the perfect summer escape. With its unique character, cozy atmosphere, and stunning lake views, this 3-bedroom, 1-bathroom home is a gem. Enjoy breathtaking sunrises from the elevated patio, featuring a durable dura-deck covering. Inside, you'll find a well maintained living area with a cozy kitchen. The lower level is a kids dream come true, a walkout basement bedroom, and an unfinished seasonal room with potential for a future hot tub. The property boasts a grassy waterfront, as well as an older boathouse with a rooftop patio. With its prime location and development potential, this is an exceptional opportunity to create your own lakeside oasis.