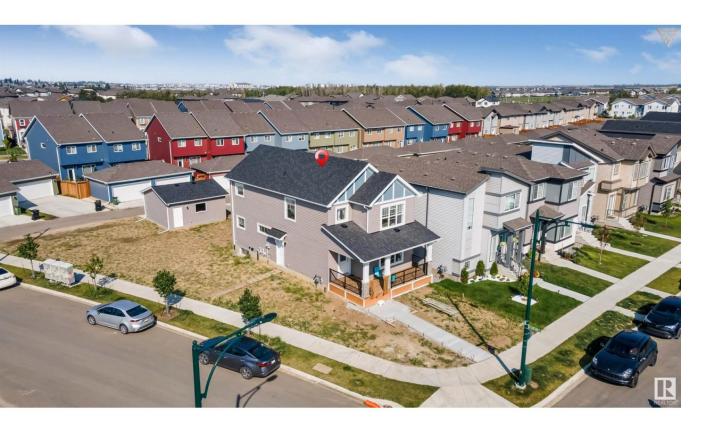

## Edmonton Alberta

\$629.900

Welcome to this magnificient house with almost 2800sqft of Living space built on the CORNER lot in the heart of Maple Crest and just few steps away from beautiful Ravine. As you enter the home, you are greeted by luxury vinyl plank flooring throughout the great room with Electric Fireplace, kitchen, and the Dining area. MAIN FLOOR boasts a huge BEDROOM with 2 huge windows and 4-peice BATHROOM. Your large kitchen features pantry, tiled back splash, an island with flush eating bar, quartz counter tops and an undermount sink. SEPERATE ENTRANCE to the LEGAL BASEMENT SUITE which is a great income source. Upstairs is the master's retreat with a large walk in closet and en-suite. The second level also include 2 additional bedrooms with a conveniently placed 4-piece bathroom, Upstairs laundry and a Great sized bonus room. DOUBLE CAR GARAGE included. Lots of windows and parking space available due to Corner LOT. Close to all amenities. (id:6769)