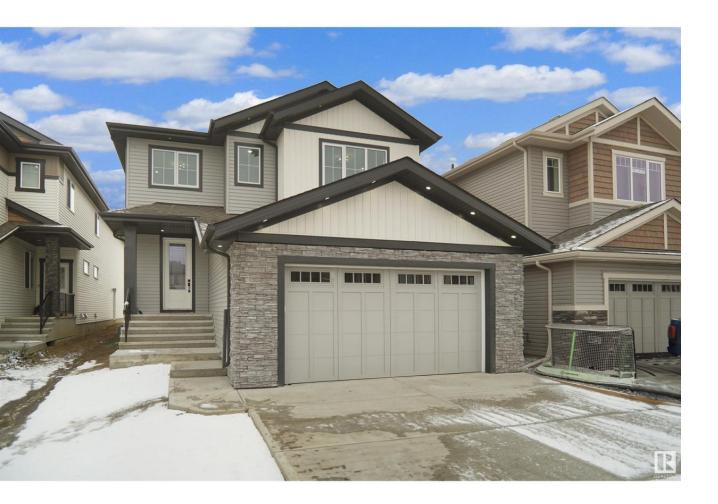

## Edmonton Alberta

\$789.000

This brand new EAST facing, 2700 sqft home is a masterpiece of modern design and upgraded finishing featuring 5 beds and 4 full baths. Sitting on almost a 5000 sqft lot, with a massive backyard. This home backs on to a trail/trees, enjoy privacy with no neighbours behind. Step inside and be met by the sleek upgraded spindle railings and the exquisite luxury vinyl plank flooring that flows throughout. With 2 living rooms on the main floor and a stylishly appointed kitchen, boasting custom gloss cabinetry and a convenient spice kitchen. Upstairs you'll find 4 additional bedrooms a room & laundry. Lighting upgrade includes sleek wall sconces, upgraded light fixtures, and dining nook lights. The main floor bedroom and full bathroom offer both convenience and comfort. The open-to-below layout showcases custom millwork accent walls and a charming mounted electric fireplace, creating an inviting atmosphere for relaxation. With a separate entry to the basement, the possibilities for customization are endless. (id:6769)