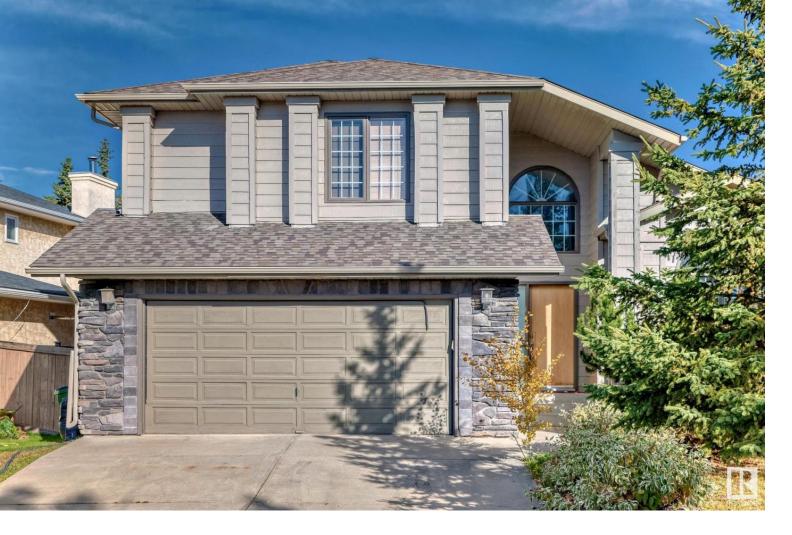

## 351 BULYEA Road Edmonton AB

\$799,000

Former show home extensively RENOVATED 2630 square ft, custom Walnut floors with maple inlay, custom maple cabinets with black pearl countertops, fully finished 4+1 bedroom 2 story in Bulyea Heights. Main floor has a traditional style living and dining room, main floor den, large kitchen with slate floors and granite countertops. Upstairs 4 large rooms with beautiful master en-suite, and laundry. Basement recently updated with over 1100 sq ft with large rumpus room 1 bedroom extra bedroom potential, full 3 piece bath. Other features include hunter douglas blinds, matching LVP flooring downstairs, Central A/C, Central Vacuum, new kitchen appliances the list goes on . MUST SEE TO APPRECIATE....