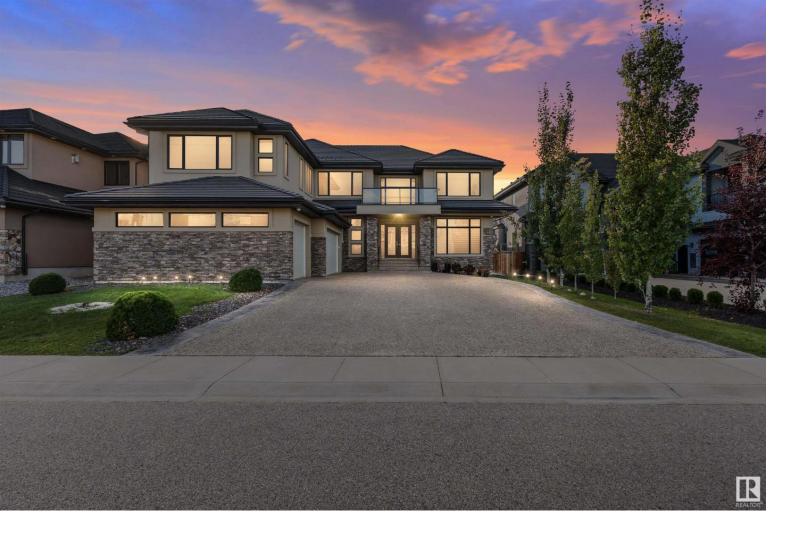

## 3510 WATSON Point(e) Edmonton AB

\$2,000,000

Exquisite, thoughtfully designed & sure to impress, this custom estate offers over 6350 sqft of living space & features 6 bedrooms & 6.5 luxurious bathrooms. Stunning curb appeal accented by aggregate driveway, stone & acrylic finishes & concrete tile roof. Soaring 19ft ceilings create beautiful open sight-lines & an abundance of natural light that showcases the craftsmanship & attention to details throughout. You'll love preparing family meals in the gourmet kitchen with the help of Wolf & Sub-Zero appliances. Elegant dinner parties in the unique raised dining area. Cozy next to the striking floor to ceiling stone clad fireplace. King sized master retreat with spa-like ensuite with automated rain shower system. Theatre with tiered seating & popcorn counter, wet bar & gym. Quality Upgrades include In-floor heating in basement & oversized 3 car garage, Control 4 Home Entertainment System, 2 Central A/C units, Security System, Water System & Energy Efficient.