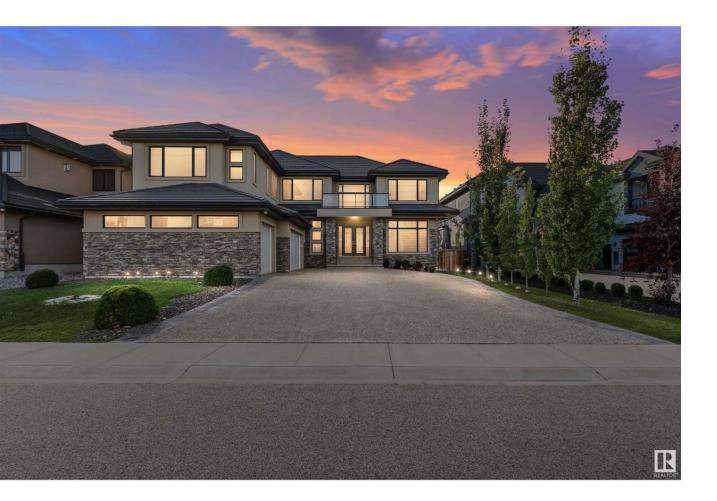

## Edmonton Alberta

Exquisite, thoughtfully designed & sure to impress, this custom estate offers over 6350 sqft of living space & features 6 bedrooms & 6.5 luxurious bathrooms. Stunning curb appeal accented by aggregate driveway, stone & acrylic finishes & concrete tile roof. Soaring 19ft ceilings create beautiful open sight-lines & an abundance of natural light that showcases the craftsmanship & attention to details throughout. Youll love preparing family meals in the gourmet kitchen with the help of Wolf & Sub-Zero appliances. Elegant dinner parties in the unique raised dining area. Cozy next to the striking floor to ceiling stone clad fireplace. King sized master retreat with spa-like ensuite with automated rain shower system. Theatre with tiered seating & popcorn counter, wet bar & gym. Quality Upgrades include In-floor heating in basement & oversized 3 car garage, Control 4 Home Entertainment System, 2 Central A/C units, Security System, Water System & Energy Efficient. (id:6769)