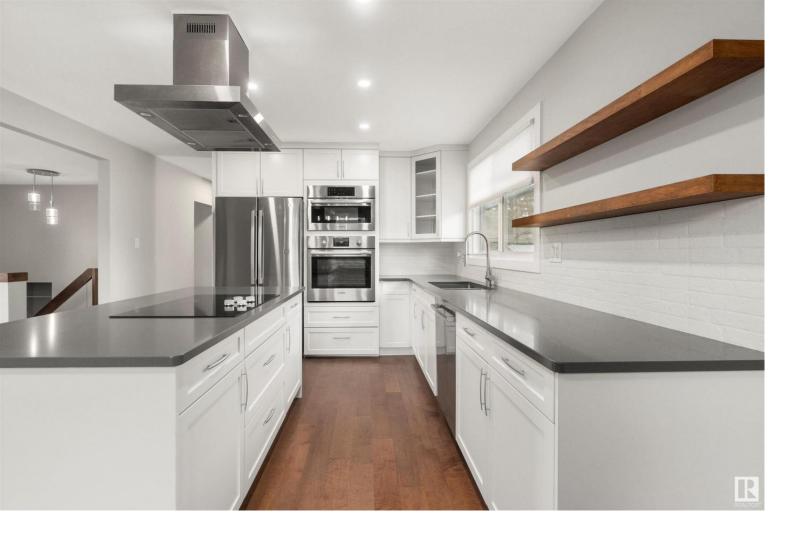

## 3515 112A Street Edmonton AB \$549,900

Fabulous, FULLY RENOVATED BI LEVEL with 2 BEDROOMS UP & 3 BEDROOMS DOWNSTAIRS in GREENFIELD with a 22 x 24 GARAGE & RV PARKING in a great LOCATION. Professionally UPGRADED & UPDATED, this wonderful home features RICH ENGINEERED HARDWOOD throughout, from the front foyer that leads down to the lower level, or up to the main with CUSTOM GLASS & WOOD RAILINGS. A SUNLIT STYLE GREAT ROOM living area with a generous DINING ROOM & contemporary WHITE ISLAND KITCHEN featuring HI END, BUILT IN BOSCH STAINLESS APPLIANCES, QUARTZ counters & the latest open style CUSTOM WOOD SHELVING. Centrally located is a staircase that leads down to the back hall with access to the large back yard, patio & garage! There is a beautifully UPDATED BATHROOM with tile floors, tub/shower, double sinks & the primary & 2nd bedroom complete the main floor. NEW CARPETS in the SUNNY LOWER LEVELS 3 BEDROOMS & FAMILY ROOM plus a NEW 3 PC. BATH with CUSTOM SHOWER! NEW WASHER & DRYER! Inside & outside EVERYTHING IS DONE, JUST MOVE IN & ENJOY!