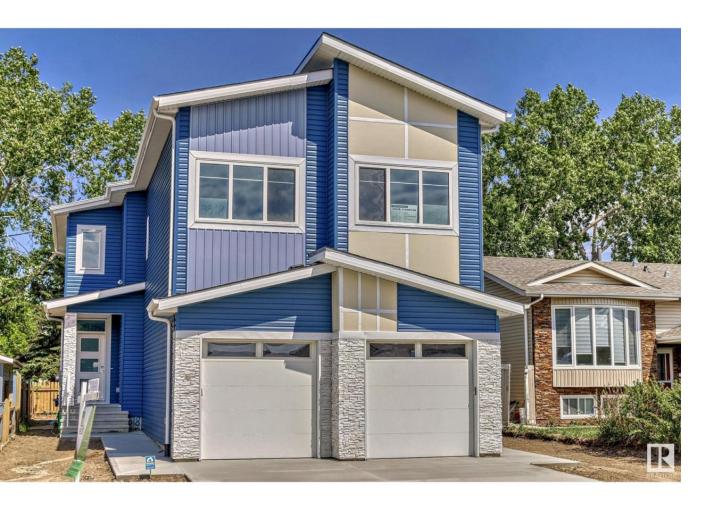

## Edmonton Alberta

\$478,000

Prime Location! Half Duplex that Offers Tons of Upgrades. This Semi- Detach Offers 9 Ft Ceilings on Main Level & Basement. As you enter you will be invited by OPEN TO ABOVE Foyer with a Beautiful Chandelier, SPINDLE RAILING & Luxury Vinyl Plank on the Main floor. Moving forward this House Offers Custom Glossy Kitchen Cabinetry to the Ceiling, Corner Pantry & Large Dining. The family room is Boosted with a huge window overlooking to the backyard. Premium upgrades like LUXURY LIGHTING, MDF SHELVES, ZEBRA BLINDS & QUARTZ COUNTERTOPS are throughout the home. Walk upstairs and feel the upgraded carpet that leads to 3 bedrooms & Loft. Master Bedroom with Tray Ceiling Offers Huge-Walkin Closet & Ensuite. Modern Deck is already built with a Gasline rough in for your BBQ Parties. LEGAL Separate Entrance with 2 WINDOWS for FUTURE Rental Income to the Basement. Walking Distance to 2 Schools, 2 day cares, Parks, Public Transportation, Indian Grocery, Sikh Temple, Restaurants, & much more. (id:6769)