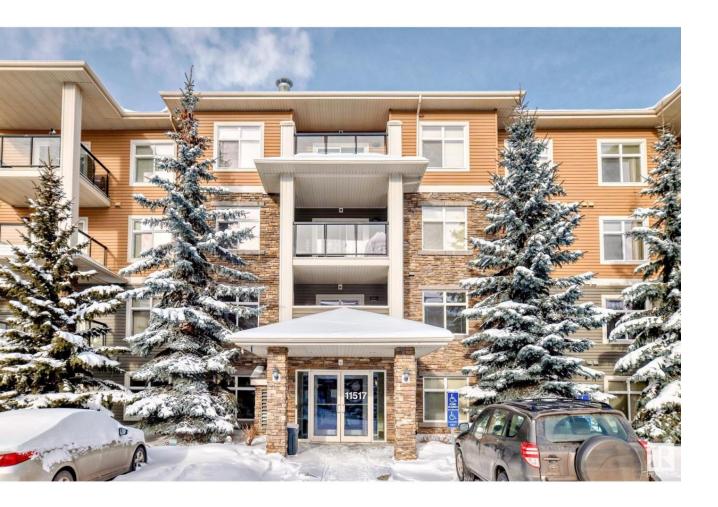

## Edmonton Alberta

\$224,900

Welcome to the Rutherford Gate, a respected and modern building conveniently located in the heart of the community! This 2 bed, 2 bathroom home offers so much, and this is your opportunity to own it! Open & modern concept this unit is just shy of 900 sq/ft. The kitchen is ideal for anyone that likes to cook or bake and has plenty of counter and cabinet space. The living room offers space to entertain or enjoy watching a movie. Storage will not be an issue, with a dedicated laundry room. The master bedroom is large and overlooks an open green space. The second bedroom is spacious & can easily be used as an office. On warm days take advantage of the balcony with great view & a gas line for your bbq! Comes with an oversized heated underground stall with a storage cage. Rutherford Gate is a sought after complex with an excellent reputation. The building offers a gym, social room (with a pool table)! Close to shopping, schools, restaurants, parks & public transportation. The Henday & Whitemud are minutes away. (id:6769)