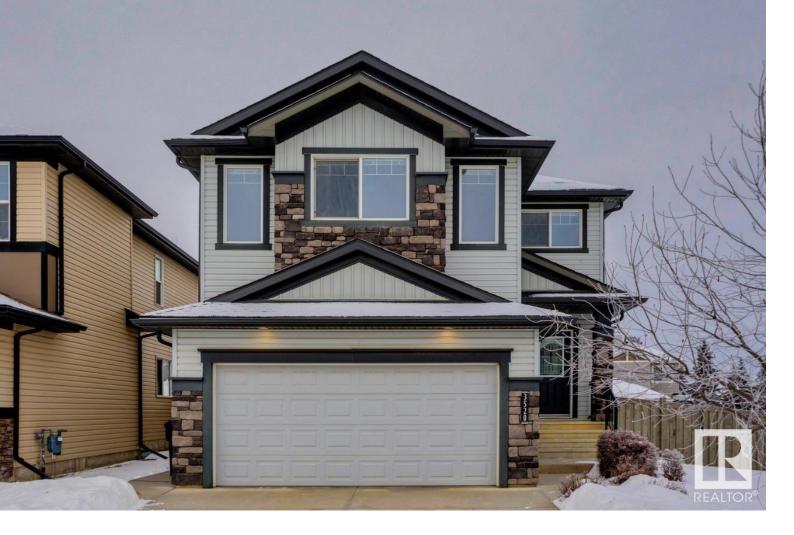

## Edmonton Alberta

\$749,900

Introducing the Evolve model by Bedrock Homes, a stunning 5-bedroom, 3.5-bath home with a 2-bedroom basement legal suite. The main floor boasts an open concept design, perfect for entertaining, featuring a spacious kitchen with a central island, leading to a cozy living area and a back deck for outdoor enjoyment. The highlight of the home is the open-to-above staircase, adding grandeur to the space. Upstairs, the bonus room with vaulted ceilings creates a bright retreat, while the master bedroom offers a luxurious 5-piece ensuite with double vanity and soaking tub. Two additional bedrooms, a full bath, and a convenient laundry room complete the upper level. The legal suite has its own side entrance, offering two bedrooms, a full kitchen with appliances, and separate laundry--perfect for rental income or extended family living. With a double attached garage, this home provides style, space, and functionality for modern living. Located just 200M from the 10 acre creekwood park..Photos may be representative. (id:6769)