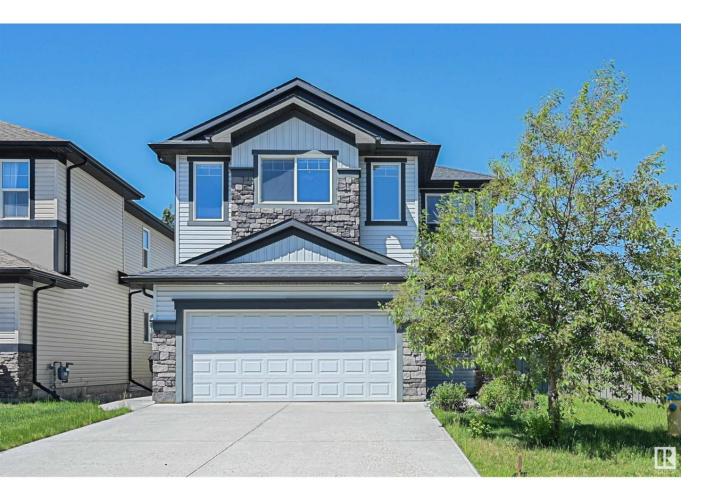

## Edmonton Alberta

Unique well functioning layout for multi-generational families or investment income offset. Turn key ready, complete with 2 bedroom legal suite. The Evolve model by Bedrock Homes offers a naturally lit, open floorplan w/nearly 3300sf of total living space on a 6324sf corner pie lot with parking for 6 vehicles. 3 living areas, 5 bedrooms, 4 bathrooms, 2 full kitchens, 2 sets of laundry & separate entrance. Great room highlights a modern feature wall w/linear gas fireplace & overlooking a spacious kitchen with plenty of storage & prep space. Dining nook provide direct access to deck for evening bbqs & landscaped yard. Upper level boasts a vaulted bonus room for family movie nights. Oversized primary bedrooms complete with 5pc ensuite & walk in closet. 2 additional bedrooms & 4pc bathroom for a growing family. Lower level separate entrance leads to a private 2 bedroom legal suite. Within catchment of 4 schools & steps to multiple ponds & parks including 10acre Creekwood Park. (some virtually staged rooms). (id:6769)