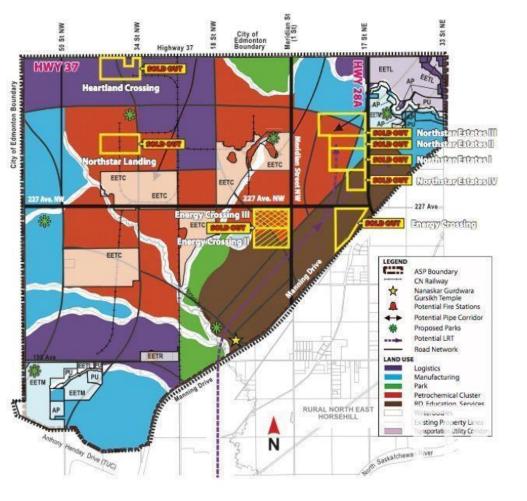

## Edmonton Alberta

Here is a great investment opportunity to purchase 1/4 acre(0.250 acres) (ie 1 unit out of 288 units)more or less of industrial land located in the unique Edmonton Energy and Technology park in the heart of Alberta's Industrial Heartland within Edmonton city limits. You can become one of many co-owners who will likely benefit from an anticipated substantial appreciation in the value of the land. There is tremendous optimism + potential for growth + development in the Edmonton Energy and Technology park with this prime piece of land. Community code is 500100 Edmonton Energy and Technology. The zone is 50. Land is located at the Heartland Crossing at Hwy 37 + 34 Street NW Edmonton (within Yorkton Group heartland Crossing) Seller's original Land Purchase Agreement dated on July 14 2010 indicated price of land plus GST and purchase of 5,000 class B shares on August 14,2010. Seller owns only 1/4 acre. 288 units = 72 acres. Short Legal Description is 4;24;54;36;NE (id:6769)