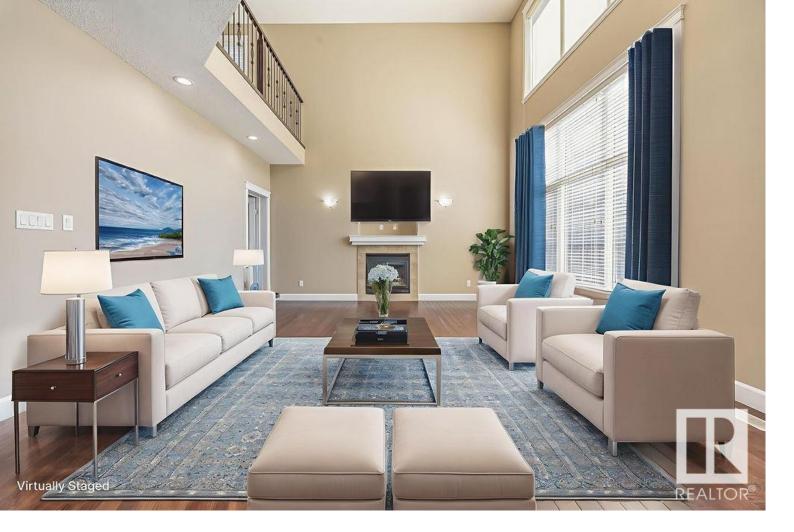

## Edmonton Alberta

Desirable location and Beautifully UPGRADED - MOVE IN READY 2-storey with WALKOUT BASEMENT in Chappelle Gardens! This well-maintained home is like new- new lower deck, freshly painted walls and baseboards, and fresh updates throughout. This home has an oversized double attached garage, is fenced and backs onto walking paths and a tranquil pond. The open-concept main floor boasts a bright kitchen with SS appliances, Gas Stove, breakfast bar, pantry, and access to a sunny SE-facing deck--perfect for entertaining. The living room is flooded with natural light and showcases a soaring ceiling. A DEN, 2pc bath, and mudroom complete the main level. Upstairs offers a spacious bonus room, a luxurious primary suite with 5pc ensuite including soaker tub and stand-up shower, you will find the Laundry and 2 more spacious bedrooms and 4 pc bathroom WALKOUT BASMENT IS WAITING FOR YOUR TOUCH and opens to a fenced yard. Stylish, functional, and ready for your personal touch. Close to schools, Golf, and Amenities. (id:6769)