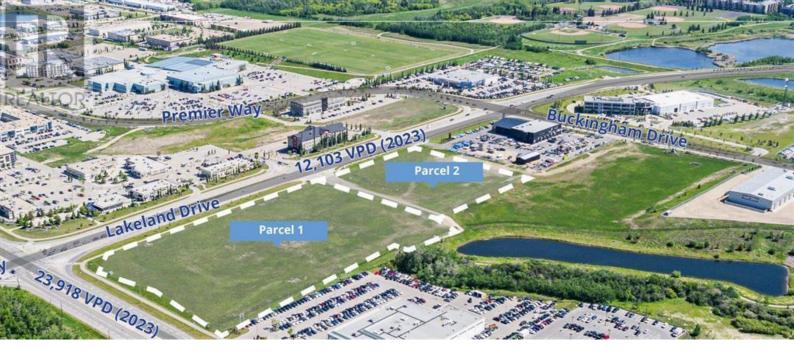

## 353 23-W4 Sherwood Park Alberta

\$8,274,500

Click brochure link for more details\*\* This up to 12.78-acre development opportunity in northwest Sherwood Park consists of Parcel 1 (8.71 acres) and Parcel 2 (4.07 acres), offering high-visibility corner exposure near Anthony Henday Drive in a rapidly expanding commercial district. Surrounded by established retail amenities, including Costco Wholesale, the site is well-positioned for future development in a high-growth area. With excellent accessibility and a desirable location, this property presents a prime opportunity for investors and developers looking to capitalize on its potential. (id:6769)