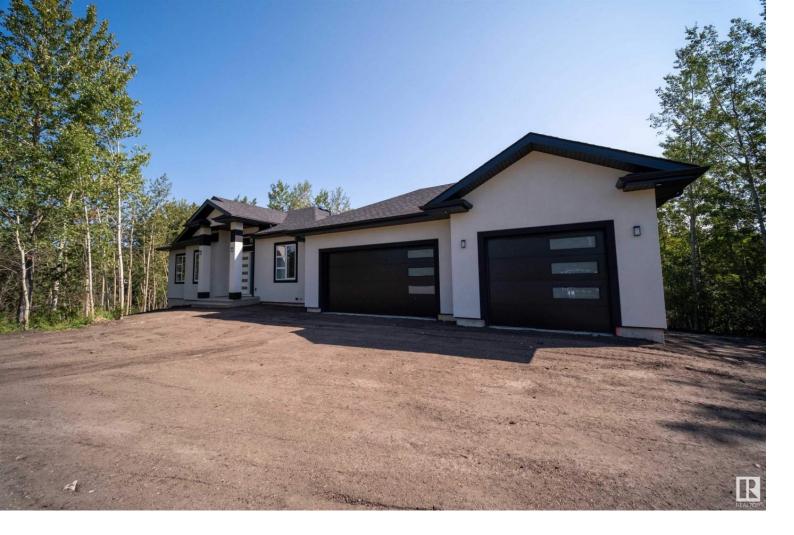

## 353 50419 Range Road 203 Rural Beaver County AB

\$739 000

INCREDIBLE BRAND NEW BUNGALOW. WELCOME TO LOT 353, 50419 RANGE ROAD 203, BEAVER COUTY, AT BEAVER CREEK ESTATES. THIS BRAND NEW 2024 HOUSE HAS 1646 SQFT OF MAIN FLOOR AND AN UNFINISHED BASEMENT FOR YOUR OWN DESIGN AND CREATION. 3 BEDROOMS AND 2 BATH AT MAIN FLOOR. THE OPEN KITCHEN HAS SOFT CLOSE CABINETRY, QUARTS CANTERTOPS, SOFT VINYL FLOOR, A 8\*4 ISLAND WITH SINGEL LEVEL EATING BAR, ILE BACKSPLASHAND A CORNER PANTRY. DINNING NOOK IS OPEN CONCEPT WITH EXERIOR DECK ACCESS. LIVING ROOM HAS AN ELECTRIC BUILT IN FIREPLACE. THE MASTER BEDROOOM HAS AN OVER SIZED WALK IN CLOSET. ENSUITE HAS A DOUBLE SINK, TUB AND 3\*5 SHOWER. ON THE MAIN FLOOR ARE 2 ADDITIONAL BEDROOMS AND FULL BATH. GAS HEATED TRIPPLE CAR GARAGE WITH 950 SQFT, MUD ROOM WITH OWN CLOSET. DECK IS 25\*12, SEPTIC TANK + TREATED MOUNT SYSTEM WITH 30 YEARS WARRANTY, HOUSE IS NEW HOME WARRANTY.