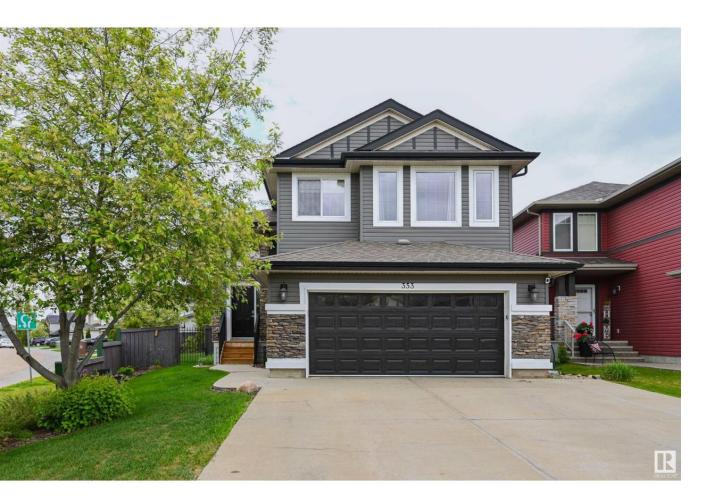

## Sherwood Park Alberta

\$698,800

Welcome home to this GORGEOUS UPGRADED, meticulous home on a large CORNER LOT in the heart of LAKELAND RIDGE conveniently located close to schools, parks & walking paths. The main floor features a spacious entrance leading to an open concept main floor plan with VAULTED CEILINGS in the living room & a corner gas fireplace with stone accents. The gourmet kitchen has espresso color cabinetry with lots of storage, granite counters, eating bar, S/S appliances & pantry. Good size dining room that leads out to the deck. To complete the main floor there is a den, laundry room, 2 piece bathroom & gleaming hardwood & tile flooring. Upstairs there are 2 bedrooms, a 4 piece bathroom & the primary suite with a walk-in closet & a spalike ensuite with a jacuzzi tub, walk-in shower & heated tile floors. The fully finished basement has a family room with a gas fireplace w stone accents, a games room with a wet bar & a 3 piece bathroom. Gorgeous fenced yard with a water feature. Heated garage. Shows very well! (id:6769)