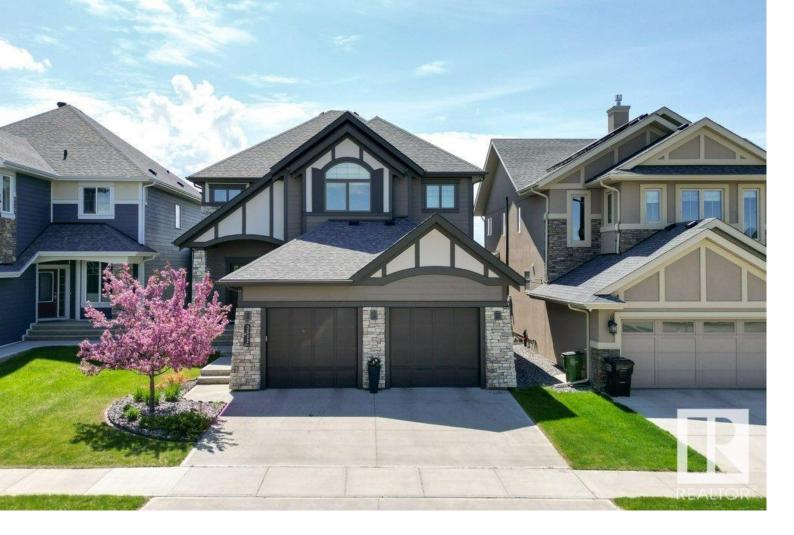

## Edmonton Alberta

\$950,000

Welcome to this stunning custom-built 2-storey by Hillview Master Builder in prestigious Keswick on the River. This 2,862 sq ft plus 1358 sf basement home backs onto a tranquil park and offers 5 bedrooms, including one with an ensuite on the main floor, and a fully finished basement for added living space. Enjoy 10' ceilings, an open-concept great room with a feature fireplace, and a chef's kitchen with high-end finishes and a large island. The upper level features a spacious bonus room, luxurious primary suite with spa-inspired ensuite, and two additional bedrooms. Thoughtfully upgraded throughout with elegant details, this home combines style, comfort, and function. Situated on one of the community's most desirable boulevards, with quick access to trails, schools, and amenities—this is refined living in one of Edmonton's top neighbourhoods. (id:6769)