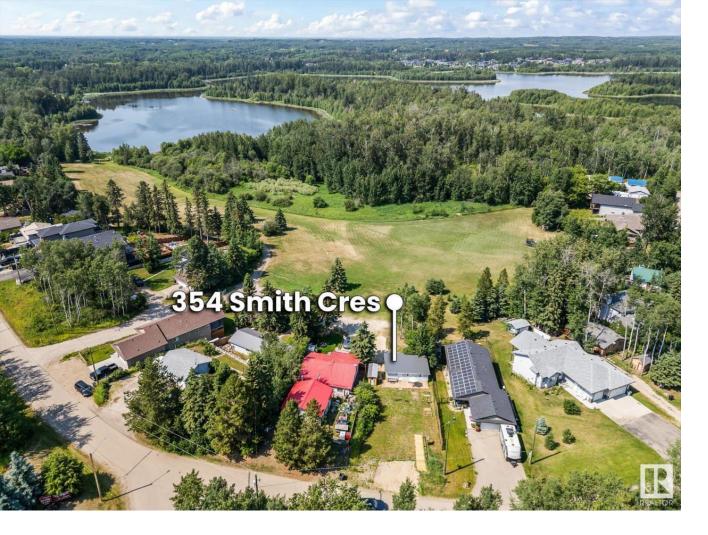

## 354 Smith Crescent Rural Parkland County AB

\$235.000

Enjoy lake living in this fully renovated & upgraded cottage at Spring Lake! Completely transformed inside & out this property has gone from basic cabin to year round home. Upgrades include new metal roof & siding both with upgraded insulation, new windows, insulated skirting, new kitchen, new bathroom, new flooring, new shed with shelving, natural gas brought in with new furnace, well drilled in 2022, new 2000 gallon holding tank, upgraded power with 100 amp main service. The home is bright & welcoming featuring the spacious kitchen with island, dining area with patio doors to the large deck, comfortable living room, 3 pce bath, laundry & bedroom plus a den. Another deck is at the front of the home with garden boxes & fruit trees. This wonderful home backs onto environmental reserve & is the only thing between you & the lake! Spring Lake allows second residences - check with Village of Spring Lake for details. Enjoy tiny home living at the lake & make new memories for years to come!