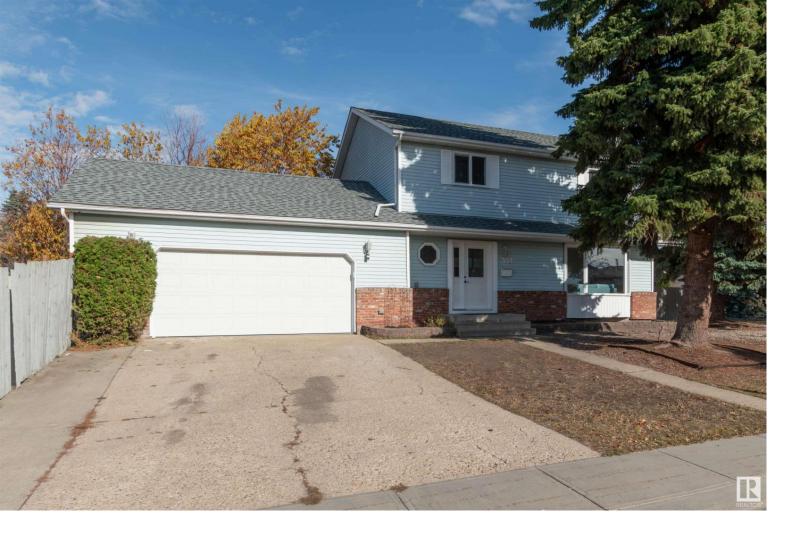

## 354 VILLAGE Drive Sherwood Park AB

\$565.000

Reno'd 2 storey with over 2400 sqft. of living space. Located in VILLAGE ON THE LAKE. Fully finished home situated on a large corner lot with mature trees & huge RV parking. Perfect for the growing family with space for everyone with a spacious foyer leading to the living room with large picture window and electric fireplace. Eat-in kitchen with room for a large table. Patio doors leading to covered deck. Kitchen is brand new with butcher block island, quartz counters and ceramic sink. 2-piece bath & laundry room on the main floor. Upstairs 3 spacious bedrooms & den which could be 4th bedroom(no closet). Primary bedroom has a 3 piece ensuite. Fully developed basement with a huge family room with 2nd electric fireplace, full bathroom, Sauna and 4th bedroom. Oversized double heated garage! Upgrades include; New bathrooms, kitchen, shingles, windows, paint, lighting, flooring and doors. HWT is newer and furnace (2019). Close to Transit Hub, Parks, Golf Course, Schools, Shopping, Restaurants & more!