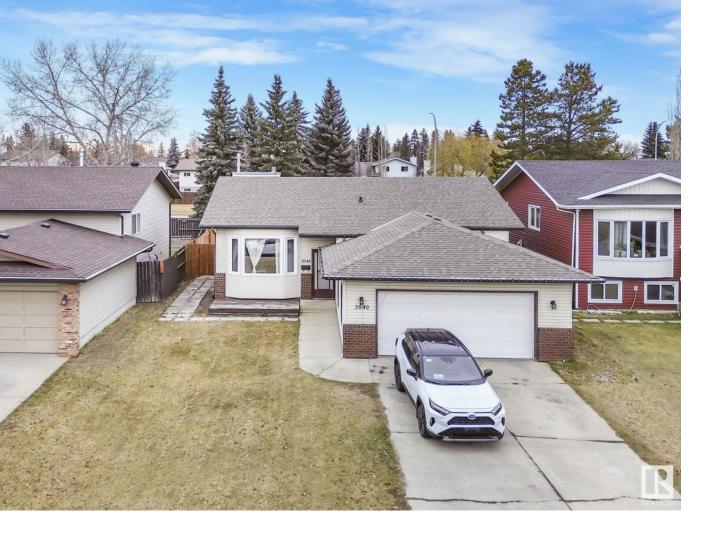

## Edmonton Alberta

\$450,000

With 1,264 SQ FT on the main floor plus an 1,139 SQ FT finished BASEMENT, this 4 BED & 2 BATH bungalow is just a few steps from all shopping and amenities and scenic walking paths. Additionally, you'll find Mary Hanley Elementary and Kate Chegwin Junior High Schools. Valley Line LRT for downtown commuting is also within minutes. Senior's society and Sikh Temple are also nearby. (id:6769)