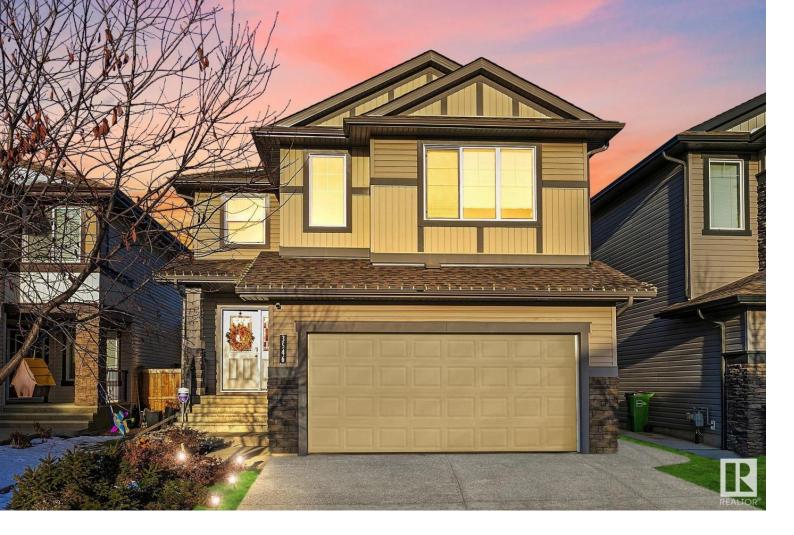

## 3546 CLAXTON Crescent Edmonton AB

\$649.900

Welcome to your upgraded dream home with 3530 finished sq.ft in Chappelle! This meticulous home features A LEGAL BASEMENT SUITE WITH A SEPARATE ENTRANCE, versatile for EXTENDED FAMILY LIVING OR RENTAL INCOME. With TWO FURNACES, TWO HOT W sqft WATER TANKS, AND TWO APPLIANCE SETS, PLUS AIR CONDITIONING. Main level with ENGINEERED HARDWOOD FLOORS, QUARTZ COUNTERTOPS, AND A GAS FIREPLACE. Main floor includes a large pantry, pwdr room, and spacious mudroom. Upstairs boasts a PARTY-SIZED BONUS ROOM, THREE BEDROOMS, AND 2 FULL BATHROOMS, including a luxurious master suite with a laundry room. BSMT offers two additional bedrooms, one bathroom, a large kitchen, separate laundry (washer and dryer included), and ample storage BONUS OF A 2-CAR PARKING PAD ACCESSIBLE VIA THE BACK ALLEY. Close to a school and essential amenities, the property offers comfort and convenience. Easy highway access and proximity to the airport, this defines contemporary living. Upgrade your lifestyle in a home that exceeds expectations.