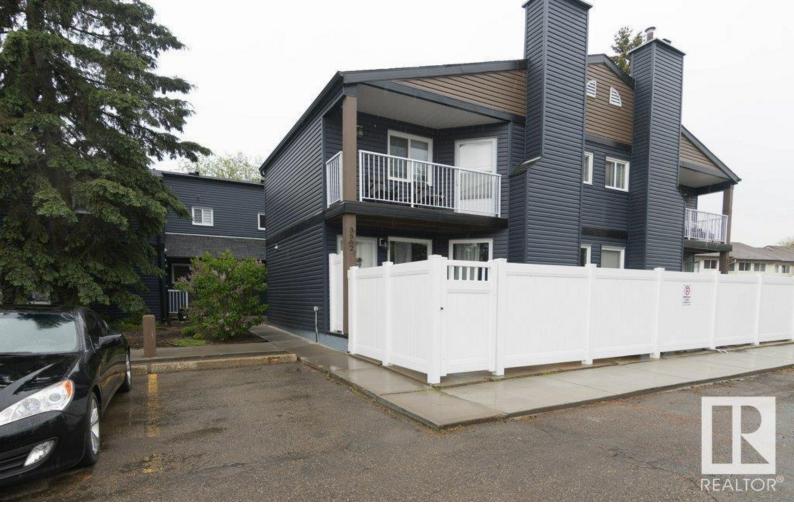

## Edmonton Alberta

\$259,900

FULLY RENOVATED TOWNHOME! This spacious 2 storey home is located in the family community of Minchau. Just steps away from MILL CREEK RAVINE, parks & Elementary school - the location doesn't get any better. The well managed, PET FRIENDLY, complex has undergone lots of recent upgrades including new vinyl siding, vinyl fencing, shingles & eaves. The home has been beautifully renovated with gorgeous tile flooring, new carpets, kitchen & fresh paint. The main floor has a bright & open living room with an elegent fireplace & huge windows on either side allowing plenty of sunlight. The new kitchen is gorgeous! Granite counters, new white cabinetry, glass inserts, & stylish subway tile backsplash. A 2 pce bath & laundry room completes this level. Upstairs has 3 generous bedrooms, plenty of closet space & the primary has a lovely private balcony overlooking the WEST facing yard. The developed basement offers lots more living space, another bedroom, family room & full bath. A WONDERFUL FAMILY HOME! (id:6769)