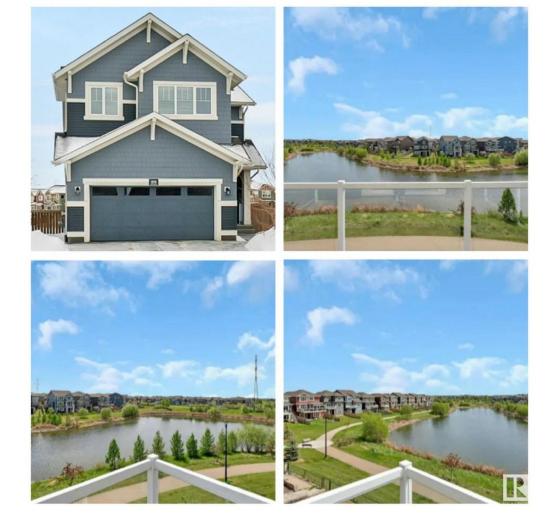

## Edmonton Alberta \$840,000

Discover this stunning home in the most sought-after neighbourhood of Orchards at Ellerslie. Situated in a quiet culdesac, this property boasts breathtaking pond-backing views from balconies on the main floor and as well as from outside the master bedroom. The main floor has spacious living room, modern kitchen with huge countertop, dining area with access to balcony to savor the picturesque pond views while enjoying with family and friends. The upper floor has master bed with ensuite bath, a large walk-in closet and a balcony along with two other sizeable bedrooms, a full bath, laundry and huge bonus room. The walk-out finished basement offers a full bath, bedrooom plus a recreation room, perfect for relaxation or entertaining, with access to huge landscaped backyard and serene pond with walking trail. Enjoy easy access to Anthony Henday, QE2, and the airport, making commuting a breeze. This home combines luxury, convenience, and natural beauty–don't miss your chance to call it yours! (id:6769)