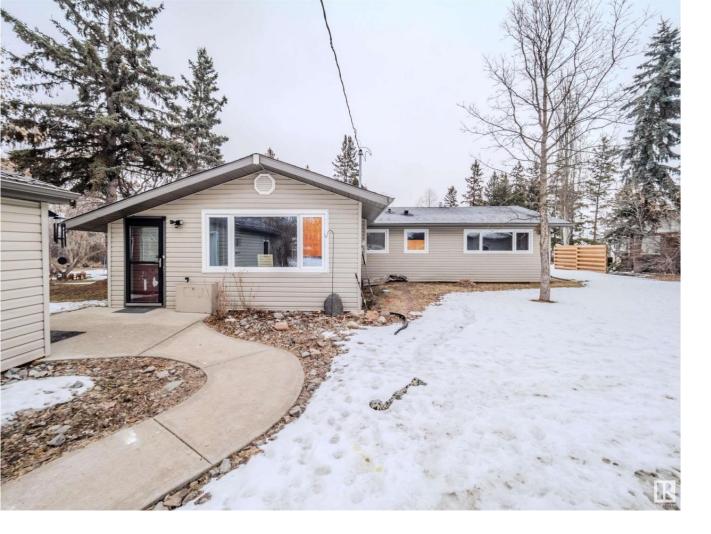

## Rural Strathcona County Alberta

\$524,702

LAKE VIEWS!..BACKS ONTO SOUTH COOKING LAKE!...PRIVATE & SERENE LIVING!...SHORT COMMUTE TO SHERWOOD PARK (10 min)!...TRIPLE & DOUBLE GARAGES!...~!WELCOME HOME!~ Great entertaining home-inside and out! Open concept design, with tile and laminate throughout! Tons of windows and skylight bringing in lots of natural light. Great size, functional kitchen with large island and peninsula, SS appliances, loads of cabinets and counter tops. Enjoy the cozy wood fireplace overlooking lake views, or enjoy these views from the screened, covered patio. Three spacious bedrooms, primary having a 3pce ensuite! No basement, so all of the living spaces on one convenient level. Plenty of room to park your RV & all your toys, with both double (20x25) and triple (30x30) detached garages! Come enjoy a serene lifestyle, just minutes to Sherwood Park and Edmonton! (id:6769)