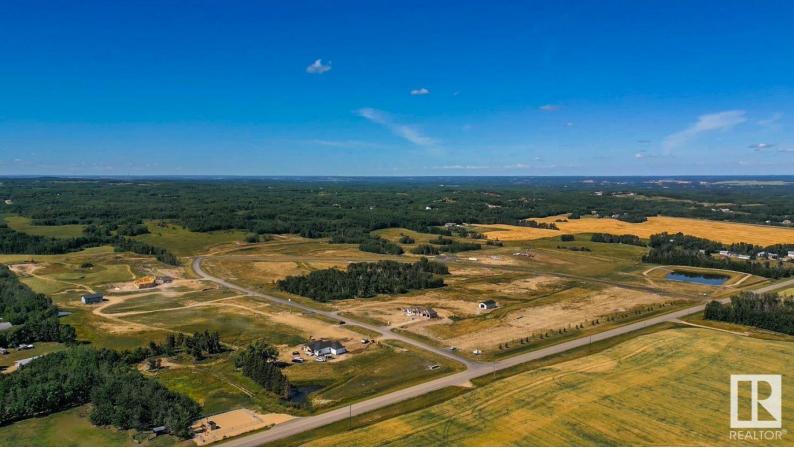

## Rural Parkland County Alberta

\$190,000

Beautiful acreage living on 2 acre lots. Convenient location - 6 MIN to Spruce Grove. ONLY 20 MIN to Edmonton. Majority of lots have WALKOUT BASEMENT potential and are surrounded by natural trees and forest for added privacy. Built on a brand new paved Campsite Road, several lots have shop and secondary garage potential. Power and gas are at the property line. Enjoy a perfect combination of country living in a architecturally controlled subdivision with quick access to Spruce Grove, St. Albert and Edmonton. (id:6769)