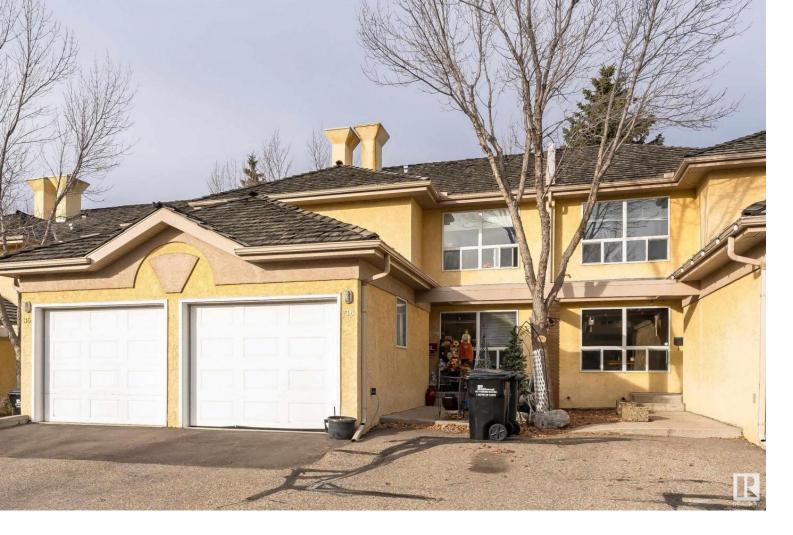

## 901 NORMANDY Drive 36 Sherwood Park AB

\$287,500

Great Investment property, long term tenant in place. Convenient location within walking distance to community lakes, playground, shopping and bus service. Many upgrades including HE furnace, hot water tank, and PVC windows. Foyer has large double closet for your winter jackets. Hardwood floors throughout the main floor. Large window in the dining nook overlooking the front entrance. Kitchen has an abundance of white cabinets, dark countertop, pot lights and white appliances. 2 piece guest bath on main with extra closets. Generous family room anchored by a corner fireplace. Door to cozy outside patio. Upper floor has two large bedrooms each one with private full ensuite bath and walk-in closet. Family room in developed basement, perfect for watching the game or movie nights, there is also a private den/office area. Basement also has 3rd full bathroom with double walk-in shower and laundry space. Front attached garage has plenty of space for your vehicle and extra storage.