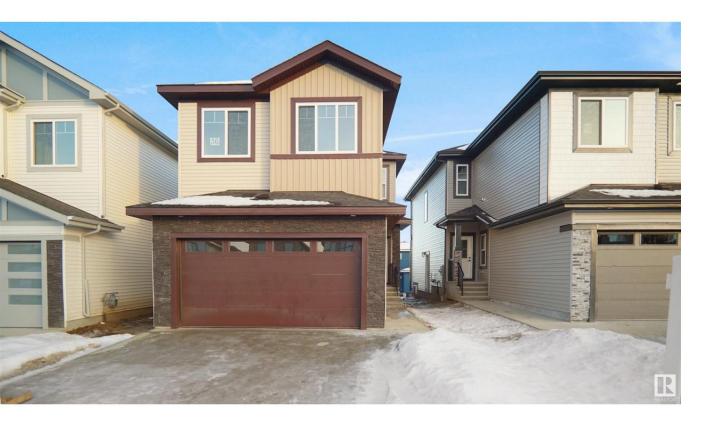

## Spruce Grove Alberta

UPGRADED HOME IN THE COMMUNITY OF JESPERDALE WITH VINYL ON MAIN, STAIRS AND UPPER FLOOR EXPECT BEDROOMS. This home boasts 4 bedrooms, 2.5 full baths, bonus room & 9ft ceilings on all three levels AND vinyl on main and upper floor. Main floor offers vinyl plank flooring, bedroom/den, family room with 18ft ceiling, fireplace. Kitchen, with modern high cabinetry, quartz countertops, island, wet bar, stainless steel appliances & walk-through pantry, is made for cooking family meals and entertaining. Spacious dinning area with ample sunlight is perfect for get togethers. The half bath finishes the main level. Walk up with vinyl stairs to master bedroom with 5 piece ensuite/spacious walk in closet, 2 bedrooms, full bath, laundry and bonus room. Unfinished basement with separate entrance and roughed in bathroom is waiting for creative ideas. Public transit to Edmonton, & more than 40 km of trails, your dream home home awaits. (id:6769)