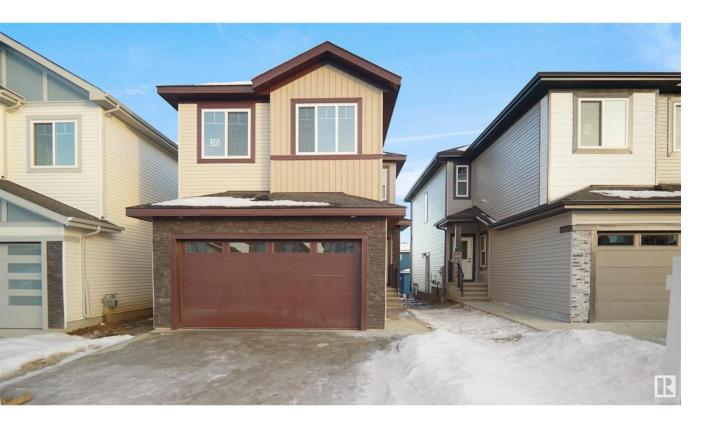

## Spruce Grove Alberta

\$568,888

UPGRADED HOME IN THE COMMUNITY OF JESPERDALE WITH VINYL ON MAIN, STAIRS AND UPPER FLOOR EXPECT BEDROOMS. This home boasts 4 bedrooms, 2.5 full baths, bonus room & 9ft ceilings on all three levels AND vinyl on main and upper floor. Main floor offers vinyl plank flooring, bedroom/den, family room with 18ft ceiling, fireplace. Kitchen, with modern high cabinetry, quartz countertops, island, wet bar, stainless steel appliances & walk-through pantry, is made for cooking family meals and entertaining. Spacious dinning area with ample sunlight is perfect for get togethers. The half bath finishes the main level. Walk up with vinyl stairs to master bedroom with 5 piece ensuite/spacious walk in closet, 2 bedrooms, full bath, laundry and bonus room. Unfinished basement with separate entrance and roughed in bathroom is waiting for creative ideas. Public transit to Edmonton, & more than 40 km of trails, your dream home home awaits. DECK/TRIPLE PANE WINDOWS/ WIRELESS SPEAKERS/ GAS HOOKUP ON DECK/ GAS HOOK UP IN GARAGE. (id:6769)