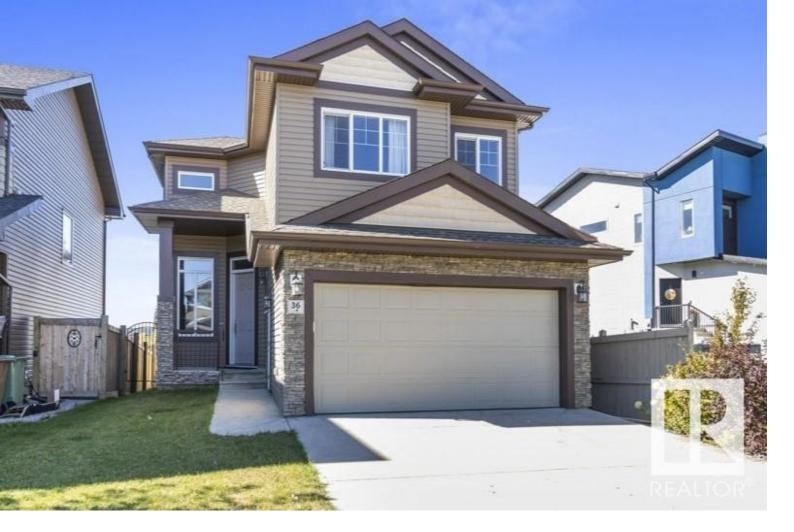

## 36 ELISE Place St. Albert AB \$624,900

Stunning Modified Walk-out Bi-Level, BACKING A POND in Erin Ridge, St. Albert! This beautifully upgraded home features a bright living room, formal dining area, and a spacious kitchen with ample cabinetry and counter space. The main level also includes a cozy family room with a custom feature wall with built-ins, a bedroom with a 4-piece ensuite, a laundry room, and a convenient 2-piece bathroom. The private master bedroom, located above the garage, offers a tranquil retreat with its own 4-piece ensuite. The fully finished walkout basement includes 2 large bedrooms, a rec room, a wet bar, and a 4-piece bath. Enjoy the fully fenced backyard with a raised deck, covered patio, and shed, all backing onto a scenic pond. Completing the property is an oversized double attached garage. Close to schools, parks, and all major amenities!