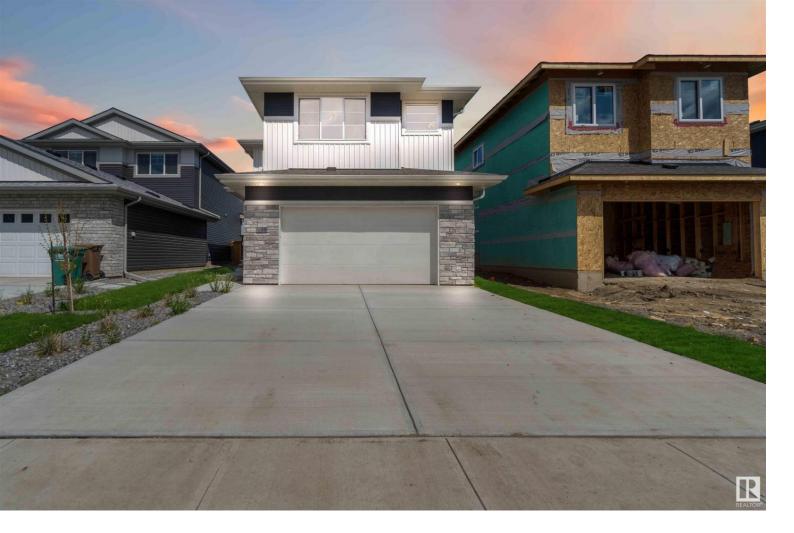

## 36 Maple Crescent Gibbons AB

\$599.000

Pre-Sale Available! Welcome to Model JULIAN! This 1,701 sq. ft. 2-story home will be ready to enjoy on/or before Christmas in the beautiful Heartland Meadows community of Gibbons. Arrive on time to choose your finishes, including exterior color, flooring, cabinets, and light fixtures. The home will feature a side entrance, a triple car garage, and an EV charging station outlet. Measurements are based on the builder's plan. Pictures are based on a previous build, but you can see a live product in a nearby municipality. Some pictures are virtually staged