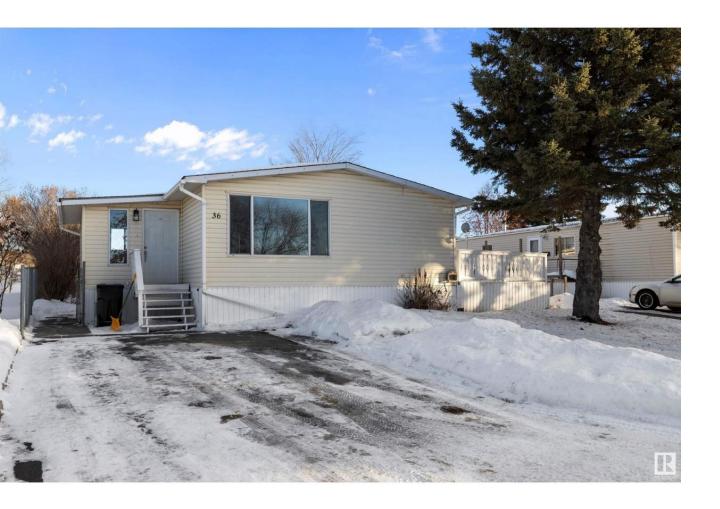

## Edmonton Alberta

\$137,000

Welcome to very affordable living in this fully renovated double-wide mobile home located in a prime location with serene green space behind the property. This move-in-ready home features durable 6.5mm vinyl flooring throughout, a California knockdown ceiling, and dual-pane windows for added comfort and efficiency. Enjoy outdoor living with a 12x24 pressure-treated deck and front steps plus a large fenced backyard with a gated side entry to the backyard. A 12x12 shed, complete with siding, power, and lighting, adds convenience and functionality. Inside, the brand-new ensuite offers a luxurious 32x60 shower, heated mirrors, and with premium Moen and Delta fixtures. Other upgrades include a new roof with water and ice protection and brand-new heat tape on the main waterline. Modern LED lighting and a recent hot water tank, this home is a perfect blend of style and practicality. (id:6769)