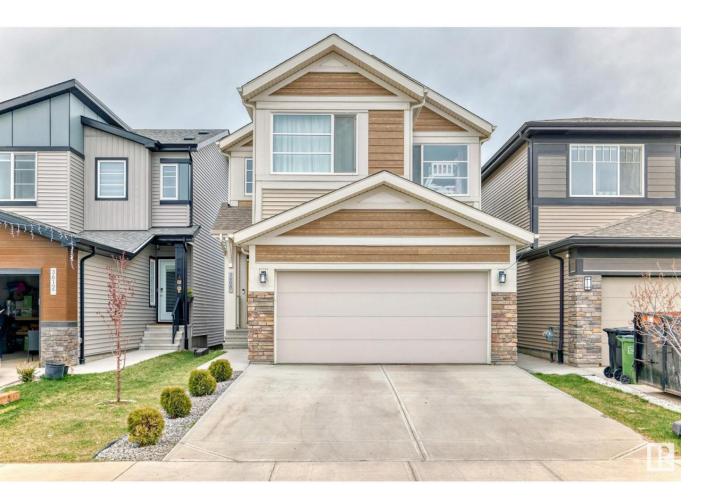

## Edmonton Alberta \$549,900

Prepare to be impressed with this exceptional detached residence situated in the highly sought-after community of The Hills of Charlesworth in Southeast Edmonton. Upon entering, you will be greeted by an abundance of natural light pouring in through the numerous windows on the main level, complemented by 9-foot ceilings and an open floorplan. The upgraded kitchen boasts stainless steel appliances and granite countertops. The upper level features a spacious master bedroom with a 5-piece ensuite and dual sink, accompanied by two additional bedrooms and a bonus room ideal for entertainment or a play area. The unfinished basement awaits your personal touch,while the backyard and maintenance free deck provide ample space to accommodate your guests this summer BBQ season! Also comes with attached two car garage and Solar Panels for energy efficiency. Conveniently located near groceries, shopping, and restaurants, with easy access to Anthony Henday for easy travel throughout the city. Your dream home awaits. (id:6769)