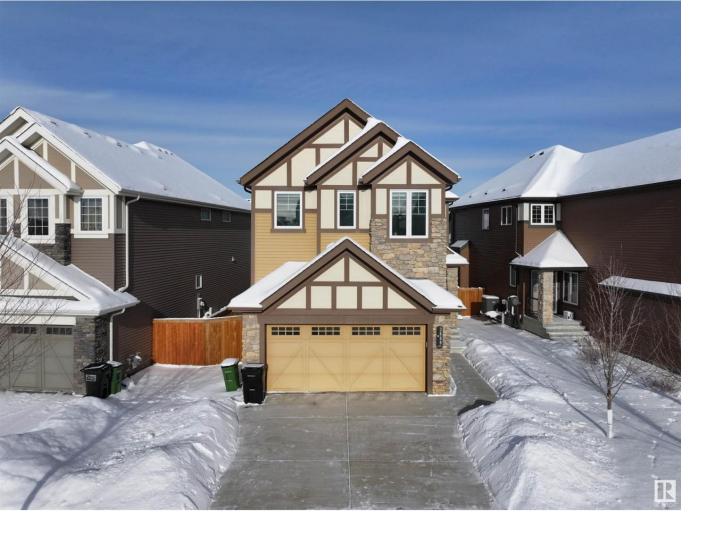

## Edmonton Alberta

\$699,000

Don't miss out on this great value oriented property located in the premium section of the Keswick Area of Keswick on the River! One of the earlier development of this section guaranteed lower density, wider public road access, and more reasonable spaces between adjacent neighbors! This well maintained home was custom built by Kimberly Homes in 2016, therefore, structural warranty backed by Alberta New Home Warranty Program is still valid. Central Air Conditioner, full width maintenance free deck with aluminum railing and glass inserts, full house water softener and alarm system provide additional values and peace of mind to future owner(s) of this home! Custom designed floor plan by current owner with heavy focuses on family functions, by allocating different spaces in this house to be utilized by different family members in their day to day living. Near 480 SQ.FT of finished basement rec room provides unlimited potentials for additional family fun and imaginations! (id:6769)