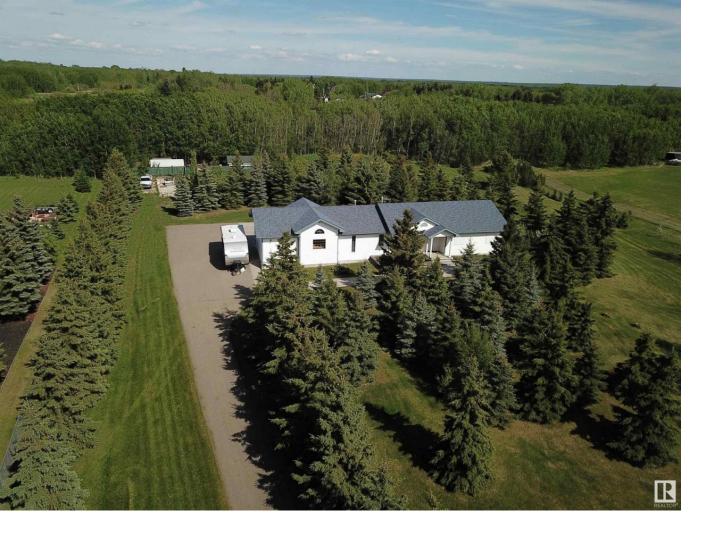

## Rural Strathcona County Alberta

Very solid Custom Built 1523 sq ft 5 bedroom (3+2) Bungalow on 3.86 acres with HUGE Triple attached garage minutes to town! Main floor has loads of natural lighting, vaulted ceilings and hardwood throughout! Kitchen features tile flooring, an island with sink plus an eating bar. Three bedrooms up, master has double closets plus a walk-in closet and 3 pc ensuite. The two bedrooms upstairs are also a good size. Extra wide staircase leads to the fully finished basement that has 2 extra bedrooms, rec room and full second kitchen with eating area. Huge attached garage with extra high ceilings in the middle bay that also has a 8,000 lb wheel tronic hoist, there is also plumbing in the garage. Beautiful yard with over 150 planted trees, kidney shaped dugout, raised garden beds, gazebo area, fire pit, storage sheds and the list goes on! Electric gate provides added privacy plus a paved driveway, house has new shingles. Great property with spectacular location with excellent access to Edmonton and Sherwood Park! (id:6769)