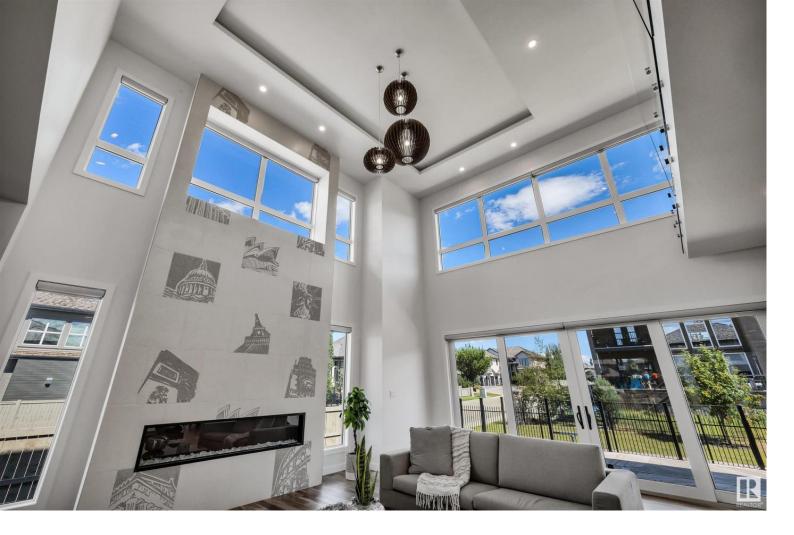

## 3625 Westcliff Way Edmonton AB

\$1,475,000

Upper Windermere home with over 5200sqft of living space. This stunning 2storey home was built in 2016 as a showhome. This open concept home is filled with natural light, an open to below living space with 22ft ceilings. Most of the blinds are powered with a remote. The main & second floor have Acacia HARDWOOD. The chefs kitchen includes top of the line GAGGENAU appliances and include a coffee machine, steam oven, induction cook top, huge fridge/freezer plus a SPICE KITCHEN is across the hall and includes a gas cook top & second dishwasher + a large mud room & a storage room. The upstairs primary retreat has a WALK THRU closet & beautiful 5pc en-suite. The other 3 bedrooms in the home all have en-suites as well (one located in the basement). The basement is perfect for family time or entertaining with a bar, THEATRE, GYM. Located close to the banks of the North Saskatchewan River it is an exclusive community that offers access to a private leisure center with playground, pool, ice rink, courts.