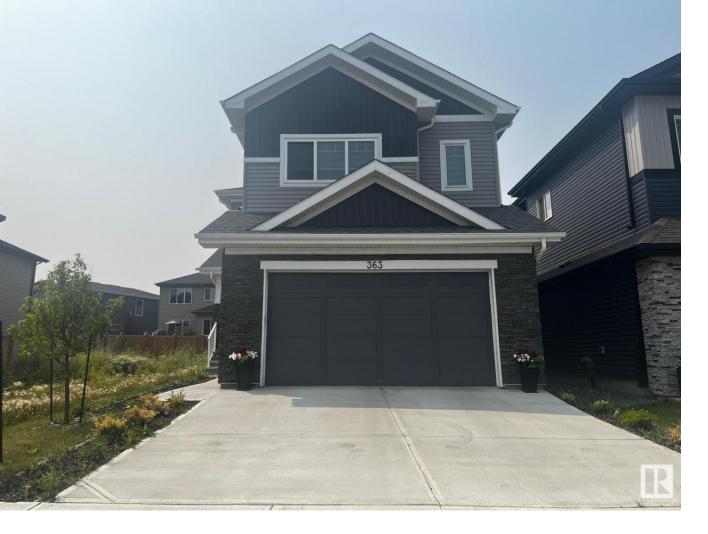

## 363 GLENRIDDING RAVINE Road Edmonton AB

\$748,900

Welcome to Glenridding Ravine! This BRAND NEWER Custom Built 2 Storey ACROSS FROM THE POND TRAIL boasts 2650 sqft,5 BEDROOMS & 3 full baths . MAIN FLOOR LARG BE WITH 4 PCS BATH .THE Gleaming high end ceramic tile floors welcome you in the spacious entrance. Continue through to the exquisite DREAM KITCHEN BOASTING A LARGE ISLAND quartz countertops storage cabinets , stainless steel APP.GAS STOVE TOP A walk through pantry custom large cabinets and two sinks .The open concept floor plan gives direct access to the large living room boasting gleaning ceramic tiles throughout the main & A modern electric fireplace . Access the back deck through the dining area! FULL 4 pcs bath, bdrm/den & large laundry/custom mudroom complete this level. Upper level boasts a bright bonus room, spacious master with the elegant spa 5pcs ensuite 3 MORE LARGE bdrms and additional full 4 pc bath. The unspoiled basement & A SEPARATE ENTRANCE. 9 ft ceiling throughout with tons of fupgrades throughout the property.