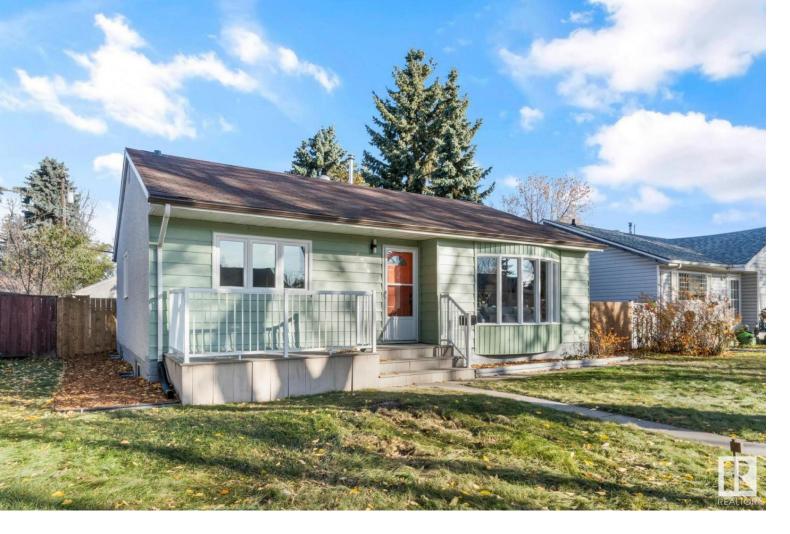

## 3642 107 Avenue Edmonton AB \$395,000

Discover the perfect blend of comfort and potential in this beautifully upgraded home, nestled in the soughtafter Beverly Heights neighborhood. This inviting residence fronts onto a picturesque tree-lined boulevard, creating a stunning canopy during the summer months. Just two blocks away, you'll find the serene river valley, ideal for nature lovers and outdoor enthusiasts alike. Enjoy easy access to Rundle Park's extensive walking trails and major traffic arteries just minutes away. With schools and libraries nearby, this location offers convenience for the entire family. Set on a generous 50'x120' lot, the home boasts over 1,000 sq ft of living space, featuring 4 spacious bedrooms and 2 newly upgraded bathrooms. Recent upgrades enhance its charm, including new windows, stylish flooring, contemporary baseboards, and beautifully renovated bathrooms. The landscaping has been refreshed, and you'll appreciate the new washer and dryer, along with fresh exterior paint that gives the home a vibrant feel.