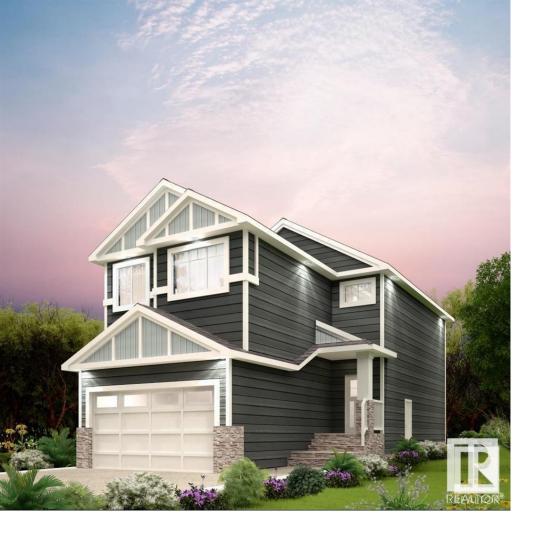

## Edmonton Alberta

\$539,900

Ellis Greens is surrounded by community playgrounds, parks, and trails, including the beautiful Wedgewood Creek Ravine. Nearby recreation centers like Terwillegar Community Recreation Centre and others offer various activities, and you can also explore attractions like golf courses, the Edmonton Corn Maze, and the University of Alberta Botanical Gardens. The Brattle-Z home features 3 bedrooms, 2.5 bathrooms and an expansive walk-in closet in the master bedroom. Enjoy extra living space on the main floor with the laundry room on the second floor. The 9-foot ceilings on main floor and quartz countertops throughout blends style and functionality for your family to build endless memories. \*\*PLEASE NOTE\*\* PICTURES ARE OF SIMILAR HOME; ACTUAL HOME, PLANS, FIXTURES, AND FINISHES MAY VARY AND ARE SUBJECT TO AVAILABILITY/CHANGES WITHOUT NOTICE. COMPLETION ESTIMATED JAN 2025. (id:6769)