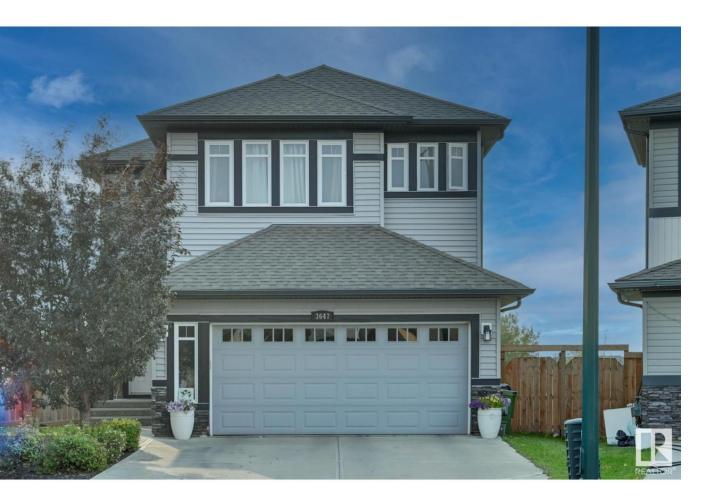

## Edmonton Alberta

Wow! Stunning Award Winning Coventry 2 sty nestled in a quiet cul de sac backing to a beautiful treed areaperfect for the growing family. Huge SE facing 7500 sf lot for those who love to entertain outdoors. BBQ on the deck, enjoy the gazebo, watch the kids kick the ball or play fetch w/your dog. Inside, you'll be wowed by the spectacular soaring 18' ceilings & wall of windows in the spacious Great rm. 2247 sf of luxury finishings incl 9' ceilings, custom window coverings & extensive use of hardwood in this open concept plan. Main flr den/flex rm, gorgeous Chefs kitchen wgranite, S/S appliances, island & convenient walk thru pantry. 3 bedrms upstairs, 2.5 bathrms ttl, laundry rm w/drain & a BONUS rm w/a tranquil view of the beautiful TREED area. Spacious primary bedrm will fit most furniture arrangements & with W/I closet & spa like 5 pc ensuite. Lower level is unspoiled ready for your personal touches. O/S garage approx 21x21. Close to shopping, restaurants, Meadows Rec Centre & quick access to the Fwy (id:6769)