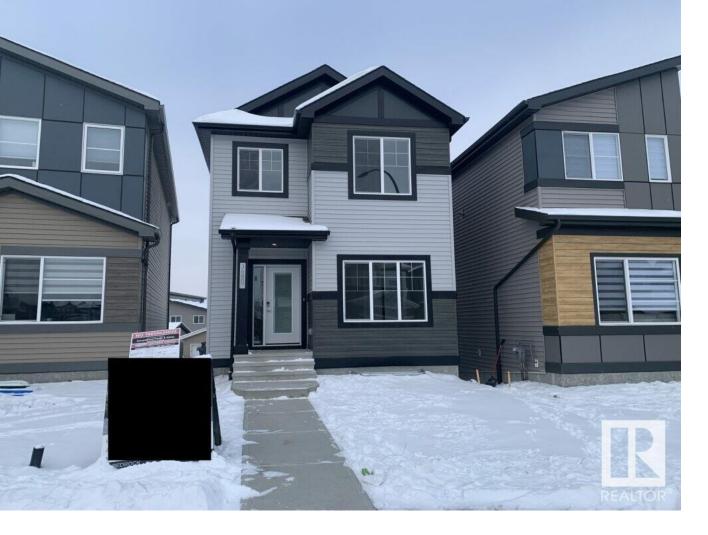

## Edmonton Alberta

\$499,900

Available with quick possession. The Athena by Bedrock Homes has a main floor bedroom & bathroom. The spacious great room features a cozy 50electric hot & cold fireplace and flows into the dinette and galley kitchen, with a corner pantry & stylish chrome faucet with a pull-down sprayer. The upgraded 9' ceilings on both the main floor & basement enhance the sense of space, while the spindle railing on the stairs & upper hall adds an open, airy feel. The upper level features a luxurious 4-piece primary ensuite with an upgraded walk-in shower. Every detail in this home speaks of quality, from the quartz countertops & luxury vinyl plank flooring throughout the main floor & wet areas. Completing the package is a full package of stainless steel kitchen appliances, including a 28 cu. ft. French door fridge. (id:6769)