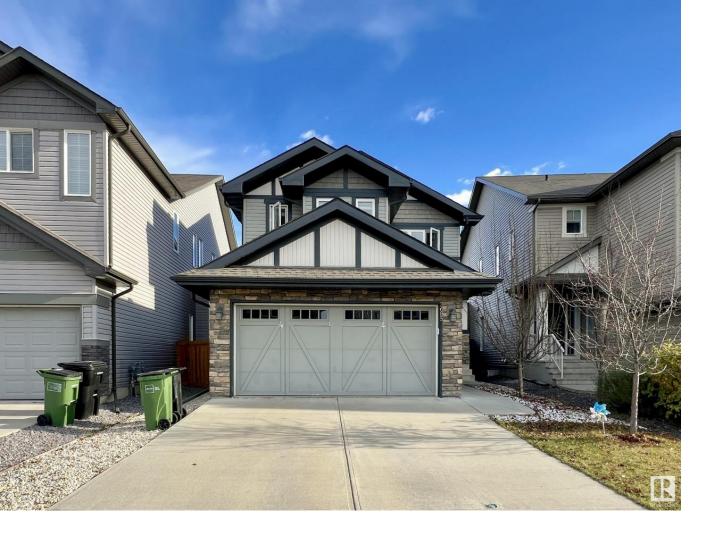

## 3685 WESTCLIFF Way Edmonton AB

\$589,000

Welcome to this charming home w/fully finished basement in Langdale at Windermere o Built by reputable builder Pacesetter o 5 bdrms+Den+3.5 baths. East facing backyard w/every window welcomes the warmth of brightness o Main floor: Den off foyer, chef kitchen w/granite countertops to elegantly anchor the heart of your home, hardwood flooring throughout o Upper: a luxury primary bdrm w/a walk-in closet & a spa-like ensuite 5pc bath, plus 3 good sized bdrms, main bath and a large bonus room to complete o Fully finished basement offers more living space w/ 2 bdrms, full bath and rec room o Outdoor: ample space w/well maintained lawn in excellent condition o Schools are around including a new high school soon (full/construction funding) o All amenities within arm's reach. Shops, restaurants, schools and entertainment options are just steps away, allowing you to fully immerse yourself in the vibrant community has to offer o Prime location has a lifestyle that balances tranquility with urban conveniences.