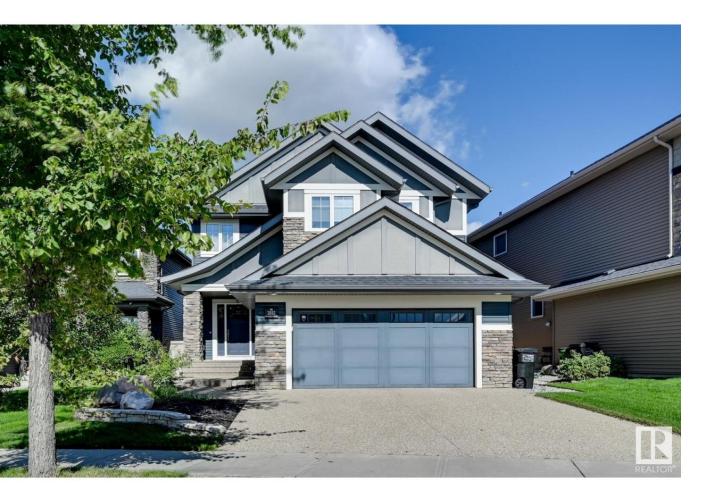

## Edmonton Alberta

Welcome to Keswick on the River where this 2,600sf home boasts a TRIPLE TANDEM garage. A thoughtfully designed main floor is the perfect place to congregate w/ friends & family in the open-concept kitchen, dining & living room (w/ feature fireplace & soaring windows). Spacious kitchen equipped w/ o/s granite island/counters, plenty of cabinetry & walk-in pantry w/ built-ins. Main level complete w/ DEN & 2pc powder rm. Upstairs is a retreat w/ 3 spacious bedrooms (primary includes large ensuite & walk-in closet), 4pc shared bthrm, laundry rm w/ sink/cabinetry & MASSIVE well-lit BONUS ROOM. Outside enjoy a spacious yard w/ sizeable stamped concrete patio & low-maintenance landscaping. Features include AC, 9' ceilings, vaulted foyer, aggregate driveway, 2 floor drains in garage, hot water on demand & more. Fantastic family-orientated community w/ walkways/parks throughout & ravine trail access. Plus schools, shopping, dining & fitness facilities in the immediate area. A must see! (id:6769)