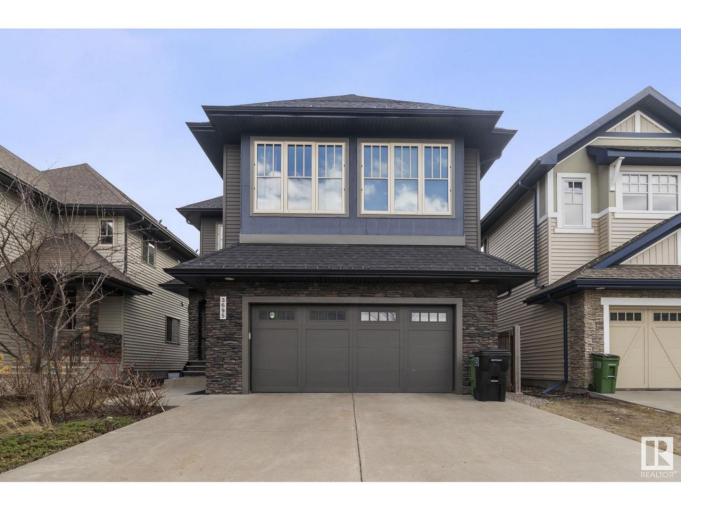

## Edmonton Alberta

\$784,900

Welcome to this stunning former Kimberley show home in the desirable neighborhood of Ambleside! This 2355 sq ft, A/C-equipped home features 3 bedrooms, den, bonus room & 2.5 baths. The open-to-above living room showcases a stunning 2-storey feature wall with fireplace & floor-to-ceiling windows. Chef's kitchen boasts quartz counters, S/S appliances, center island & walk-through pantry. Enjoy elegant engineered hardwood, a show-stopping chandelier, & built-in speaker system. Main floor offers a den with sliding doors, laundry & 2-pc bath. Upstairs features a spacious bonus room, luxurious master bedroom with WI closet & spa-inspired 5-pc ensuite, plus 2 more bedrooms & 4-pc bath. Other highlights include glass railing staircase, heated double garage, landscaped backyard. Basement is unfinished awaiting your touch. Steps to parks & K-9 school, close to trails, restaurants & shopping. A perfect blend of style, space & location! (id:6769)