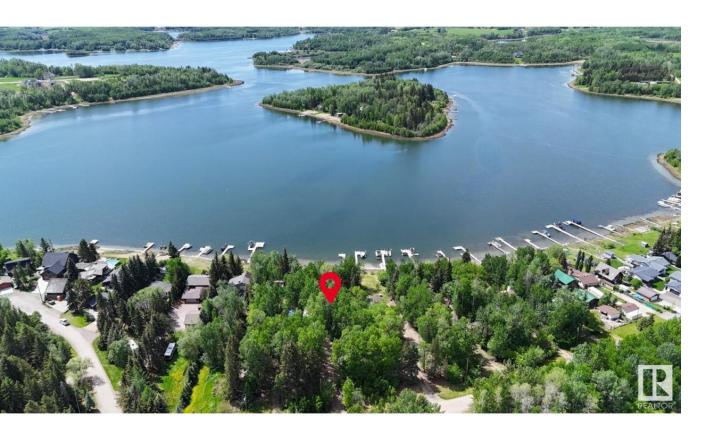

## Rural Parkland County Alberta

\$1,100,000

LIVE ON THE LAKE! Enjoy a YEAR-ROUND WATERFRONT GETAWAY in this WALKOUT bungalow on 0.462 acres in Jackfish Lake's "Weekend Estates" subdivision. 1,072 square feet above grade plus fully finished basement, this home features main floor laundry, hardwood flooring and plenty of space for entertaining overnight guests. On the main level: spacious entryway, 3-piece bathroom, 2 bedrooms, bright kitchen with eat-up peninsula, large dining area with deck access and living room with gas fireplace and breath-taking views of the lake. In the walkout basement: 2 additional bedrooms, den (or 5th bedroom) with patio access, 4-piece bathroom, bar area with plenty of storage and family room that walks right out onto the covered back patio with lake views. Relax in the outdoor oasis, surrounded by trees. Deck, patio, fire pit area, storage shed, play structures, sandy beach area near the water, 50 amp EV charging plug, RV parking and gated private driveway. LAKEFRONT LIVING is waiting for you! (id:6769)