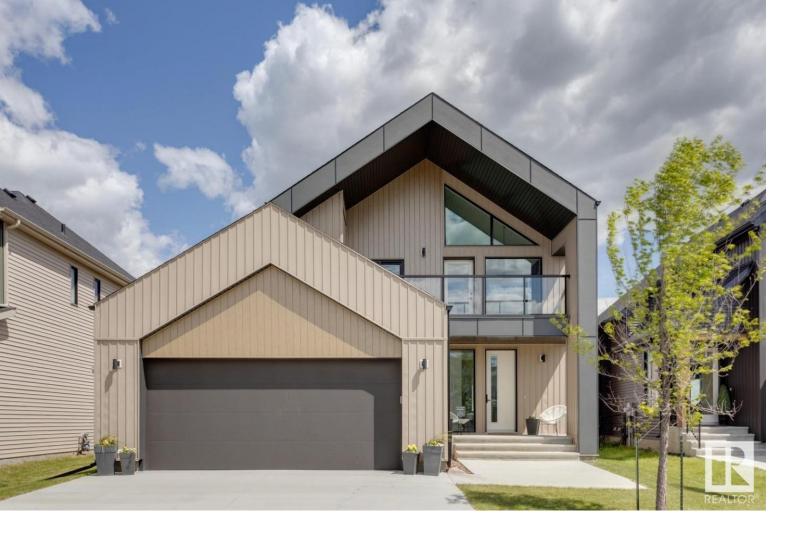

## Rural Lac Ste Anne County Alberta

\$684,900

Welcome to the gated community of Windmill Harbor, the most unique community in Lac Ste Anne & Alberta Beach. This immaculate showhome features a stunning floorplan and offers spectacular lake views and backs onto an environmental reserve. This property includes 4 bedroom, is fully finished top to bottom and has been upgraded throughout. The main level features a 20ft vaulted ceiling with massive windows allowing for tons of natural light, spacious living room, perfectly situated dining room and a clean modern kitchen. The upper level is where you will find a beautiful bonus room that overlooks the entire lac ste anne lake. This home comes fully finished, fully landscaped and is move in ready! Many other lots available to add your own touches if you're looking to build in this perfect community that will include community amenties, pickle ball courts, outdoor bbq area, marina with extra boat slips, hiking trails and so much more. Perfect all year round for recreational use or full time living. (id:6769)